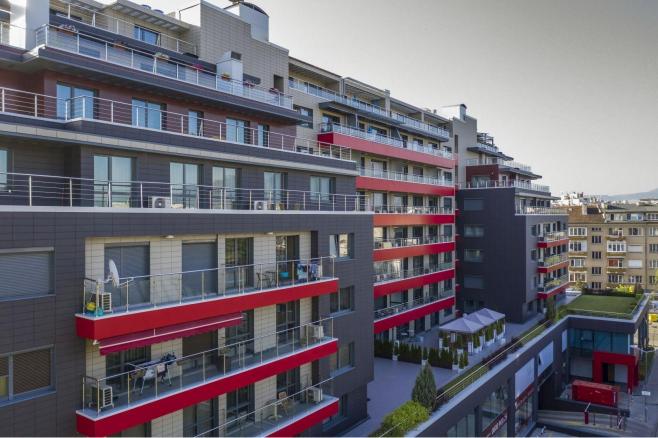

## Bulgaria | Sotheby's

In July, Bulgaria Sotheby's International Realty sold a building for which a contract was signed in the fall of 2021 for the sale of the commercial-office part as a whole in a package with the adjacent 83 underground parking spaces and garages. The total built-up area is slightly over 10,000 sq.m., and the entire building is 24,000 sq.m.