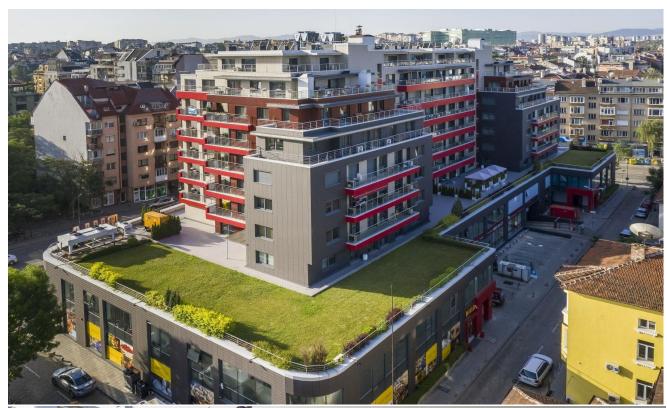

## Bulgaria | Sotheby's

In July, Bulgaria Sotheby's International Realty sold a building for which a contract was signed in the fall of 2021 for the sale of the commercial-office part as a whole in a package with the adjacent 83 underground parking spaces and garages. The total built-up area is slightly over 10,000 sq.m., and the entire building is 24,000 sq.m.