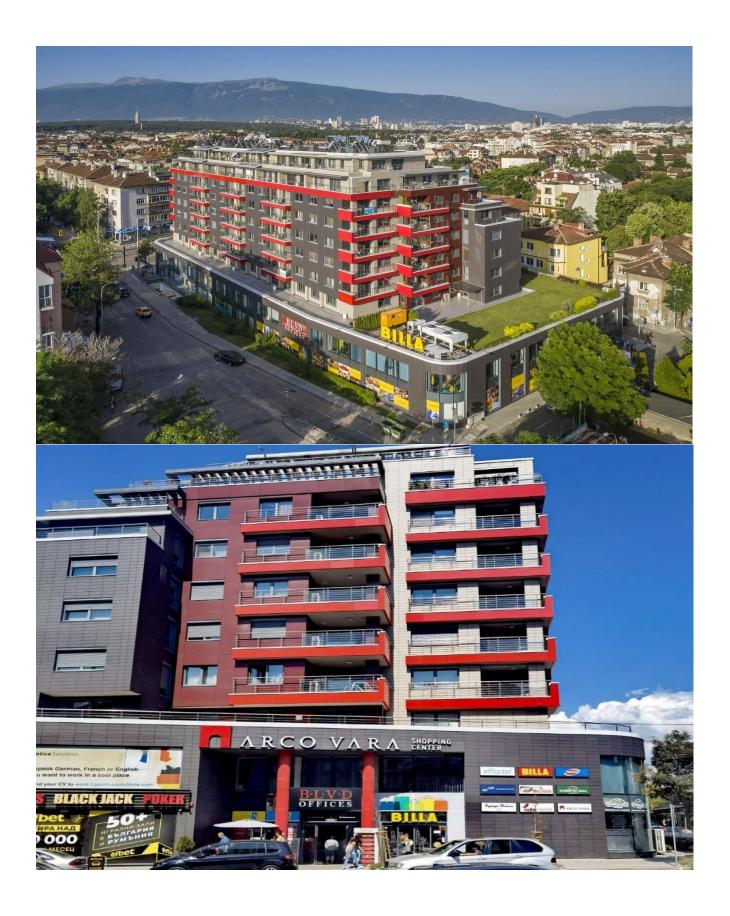

## Bulgaria | Sotheby's

In July, Bulgaria Sotheby's International Realty sold a building for which a contract was signed in the fall of 2021 for the sale of the commercial-office part as a whole in a package with the adjacent 83 underground parking spaces and garages. The total built-up area is slightly over 10,000 sq.m., and the entire building is 24,000 sq.m.