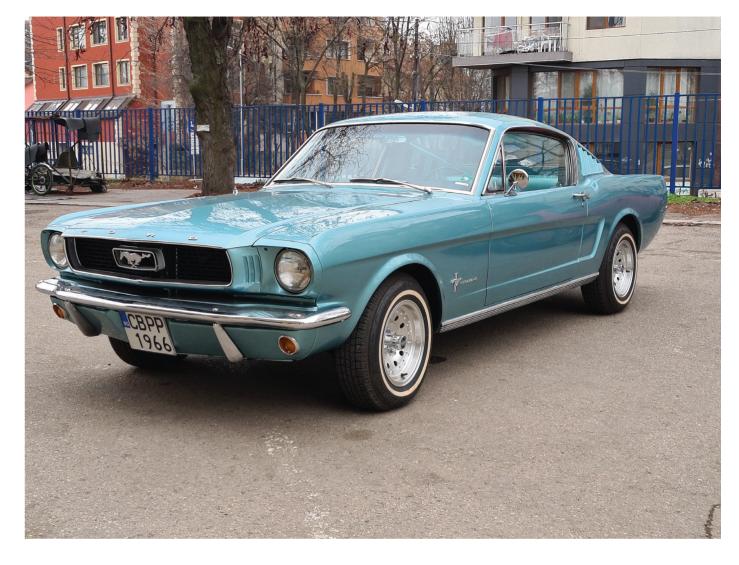

#### MUSTANG FASTBACK

#### Mustang Fastback

година: 1966

начална цена: €50,000

За каузите на УНИЦЕФ-България отива сумата, генерирана над стартовата цена

Колата е закупена от племето Чероки в САЩ и е възстановена изцяло единствено и само с оригинални части.

Технически характеристики – 6-цилиндров редови двигател, 3000 см3, 120 конски сили, карбуратор, делко с чукче и наковалня.

Автомобилът е от първата серия Мустанг, произведен от Форд. Началото на модела датира от средата на 1964 година. Наличен е и оригиналният талон на автомобила.