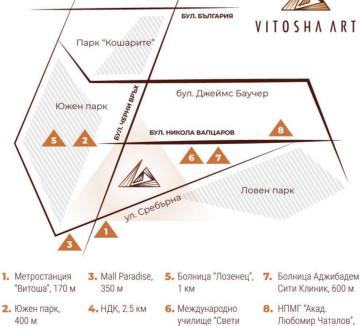

Vitosha Art се намира на стратегическо място в най-желаната част на гр. София – бул. "Черни връх" в кв. "Лозенец". Локацията предоставя бърз достъп до центъра на града, както и близост до един от най-популярните дестинации за отмора и забавление в София – Южен парк.