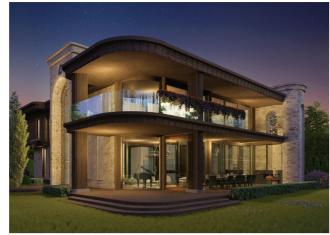

## DZAPEHHE OT ARTEKS

Можем да имаме собствен зелен двор, обширен взор към планина Витоша, ромон на река и външен басейн с термална вода без да напускаме София!

Само на крачка от парк "Камбаните" комплекс "Озарение" предлага

само на крачка от парк "Камбаните" комплекс "Озарение" предлага среда с благотворно въздействие върху човека и върху самата природа, тъй като се вписва органично в нея, култивира я и грижливо я обогатява.

Материалите са естествени и нетоксични, които подобряват качеството на обитаване, спомагат за намаляване на въглеродните емисии и допринясат за здравословната жилищна среда.

Комплексът от затворен тип се състои от 10 еко къщи с рустикален и нео-рустикален стил с елементи от българската възрожденска архитектура, с фасади от естествен камък и дърво. За осигуряване на максимален процент озеленяване и създаване на повече зони за отдих и детски кътове, проектантите предвиждат извеждането на автомобилния достъп в периферията на комплекса, както и подземно паркиране.

**Комплекс "Озарение"** е както за градския чобек, така и за онзи, който копнее за побече лично пространство и досег с природа и зеленина.

Комплексът разполага с външен басейн с термална вода, детски кътове за игра, външен фитнес, богат на селектирани дървесни видове парк, шумова бариера от естествен камък и стъкло, термопомпи от най-висок клас и фотоволтаични устройства "Smart Flower" за намаляване на енергийните разходи, както и живописен православен параклис.