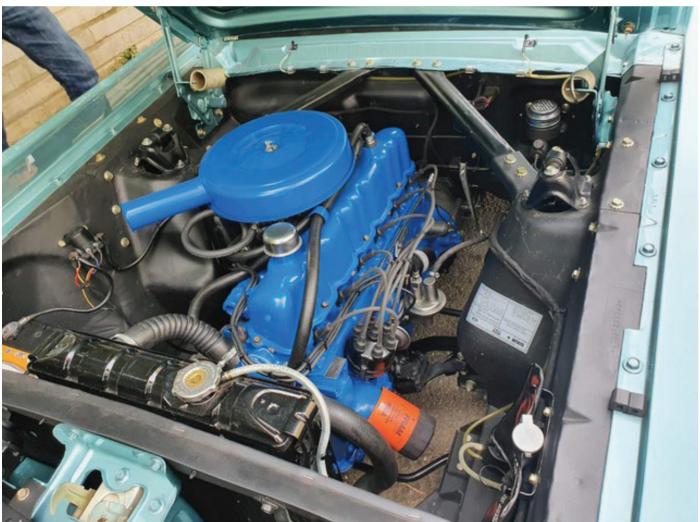

#### MUSTANG FASTBACK

#### Mustang Fastback

година: 1966

начална цена: €50,000

За каузите на УНИЦЕФ-България отива сумата, генерирана над стартовата цена

Колата е закупена от племето Чероки в САЩ и е възстановена изцяло единствено и само с оригинални части.

Технически характеристики – 6-цилиндров редови двигател, 3000 см3, 120 конски сили, карбуратор, делко с чукче и наковалня.

Автомобилът е от първата серия Мустанг, произведен от Форд. Началото на модела датира от средата на 1964 година. Наличен е и оригиналният талон на автомобила.