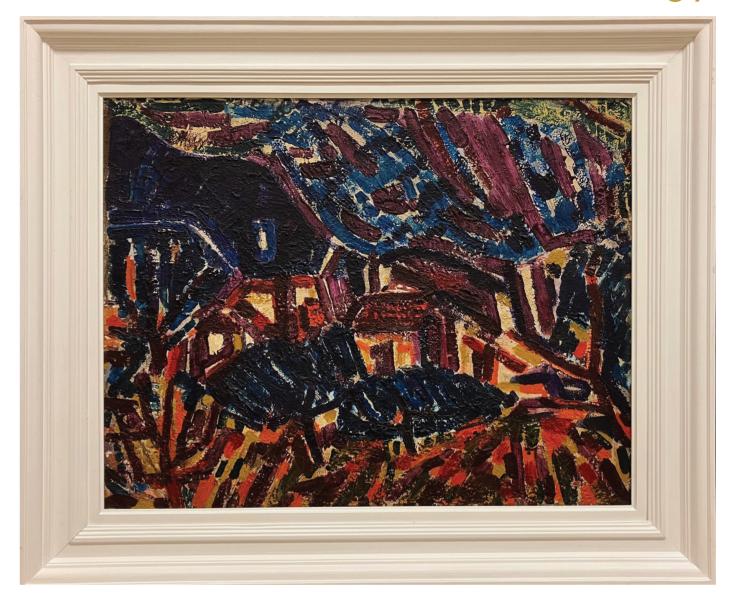

#### ГЕНКО ГЕНКОВ 1923, Чоба - 2006, София

#### Пейзаж

техника: маслени бои, платно

размер: 67/85 см година: 1983

начална цена: €11,000

За каузите на УНИЦЕФ-България отива сумата, генерирана над стартовата цена

Произведението е репродуцирано в каталога "Генко Генков, отвод Видимото", Софийска градска художествена галерия, 2023, стр. 373, озаглавена "Пейзаж".

Художникът Генко Генков е символ на творческа свобода и отстояване на собствен пластичен език. В ранните си картини от началото на 60-те години живописта му е деликатна и умерено колоритна. Посоката, която избира в следващите десетилетия, е към все по-активни стойности на цветните партии, в опростени композиции, свързани основно с пейзажа като жана

По своя сюжет, експресивна стилистика и динамичността на полагане на живописната маска, произведението "Пейзаж" се отнася към зрялото творчество на Генко Генков от периода на 80-те години.

Тези формални и стилови особености потвърждават качествата на картината и я отнасят към високите постижения в творчеството на Генко Генков.

Произведението е закупено от ателието на Генко Генков и до момента е в частна колекция.

Арт консултант - Илинка Чергарова

16 TAPTHEOPU | SPEEDY | NDB LOT | 07