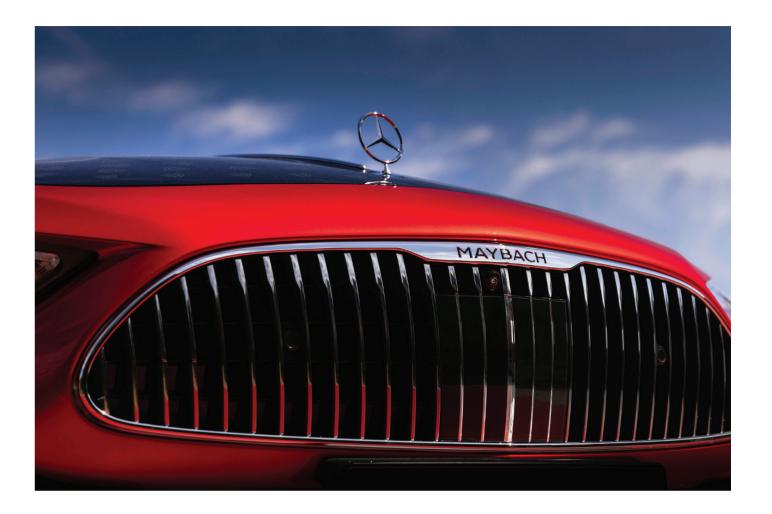

#### Ексклузивни екстериорни акценти

Контурите на специфичната за марката, хромирана радиаторна Контурите на специфичната за марката хромирана радиаторна решетка са осветени, както и фино интегрираният надпис МАУ-ВАСН. Отличителният преден капак носи изправена звезда на

#### Mercedes.

Ексклузивно за черния преден капак се предлага шарката на Maybach, вградена в графитено сиво. Този процес по изработка е изключително сложен и фин и се извършва отчасти на ръка Първо, предният капак получава основно покритие, което след това се шлайфа на ръка. След това логото на Maybach се отпечатва върху него. Всяка част от процеса е технически сложна и трябва да се изпълнява с най-голяма прецизност. След това предният капак се покрива с прозрачен матов лак, шлайфа се на ръка и накрая се завършва с допълнителен слой прозрачен матов лак.