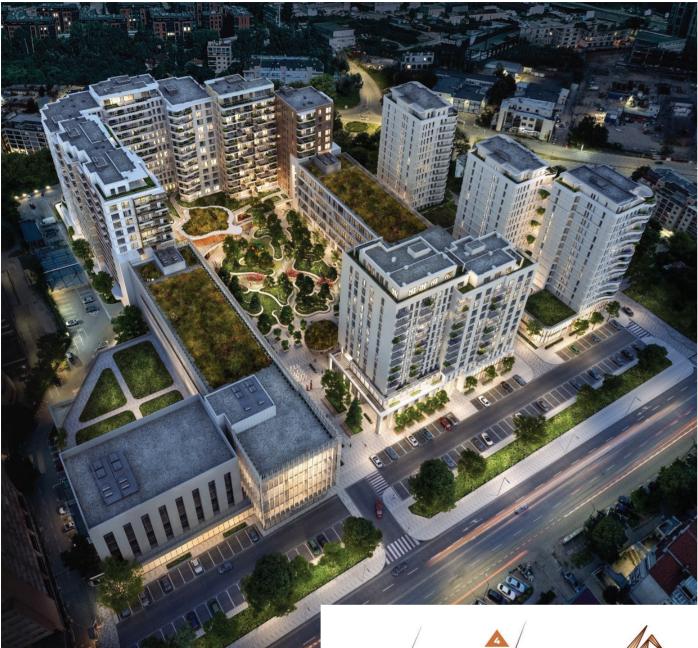

## Vitosha Art

Vitosha Art е най-новият многофункционален комплекс в кв. Лозенец, отговарящ на съвременните нужди на динамичния човек. Проектът предлага най-доброто съчетание между локация, качество, цена и начин на живот.

Базиран върху концепцията на "15-минутния град" и разработен от престижните архитектурни бюра Benoy и ML Studio — Лондон, както и ProArh — София, комплексът предлага всичко необходимо на една ръка разстояние – работа, отдих, пазаруване и развлечения.

Съчетанието между добре обмислена визия, качествено строителство и модерни геотермални източници на енергия превръщат Vitosha Art в емблема на модерната градска естетика и истински притегателен център както за своите обитатели, така и за жителите на града.

Vitosha Art се намира на стратегическо място в най-желаната част на гр. София – бул. "Черни връх" в кв. "Лозенец". Локацията предоставя бърз достъп до центъра на града, както и близост до един от най-популярните дестинации за отмора и забавление в София – Южен парк.