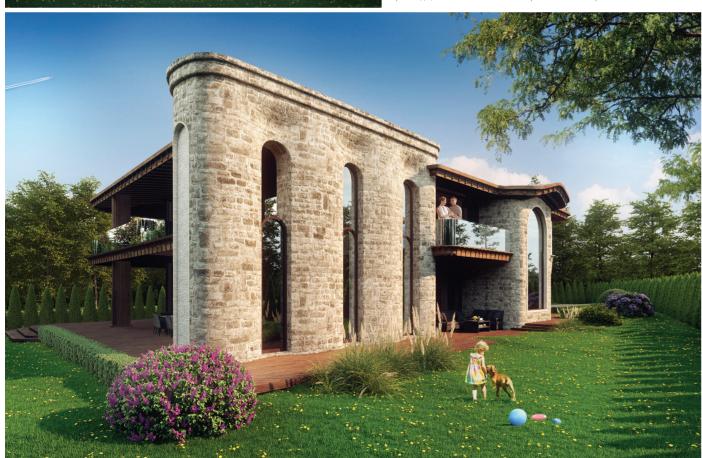

## DZAPEHHE OT ARTEKS

Можем да имаме собствен зелен двор, обширен взор към планина Витоша, ромон на река и външен басейн с термална вода без да напускаме София!

Само на крачка от парк "Камбаните" комплекс "Озарение" предлага

само на крачка от парк "Камбаните" комплекс "Озарение" предлага среда с благотворно въздействие върху човека и върху самата природа, тъй като се вписва органично в нея, култивира я и грижливо я обогатява.

Материалите са естествени и нетоксични, които подобряват качеството на обитаване, спомагат за намаляване на въглеродните емисии и допринясат за здравословната жилищна среда.

Комплексът от затворен тип се състои от 10 еко къщи с рустикален и нео-рустикален стил с елементи от българската възрожденска архитектура, с фасади от естествен камък и дърво. За осигуряване на максимален процент озеленяване и създаване на повече зони за отдих и детски кътове, проектантите предвиждат извеждането на автомобилния достъп в периферията на комплекса, както и подземно паркиране.

**Комплекс "Озарение"** е както за градския чобек, така и за онзи, който копнее за побече лично пространство и досег с природа и зеленина.

Комплексът разполага с външен басейн с термална вода, детски кътове за игра, външен фитнес, богат на селектирани дървесни видове парк, шумова бариера от естествен камък и стъкло, термопомпи от най-висок клас и фотоволтаични устройства "Smart Flower" за намаляване на енергийните разходи, както и живописен православен параклис.