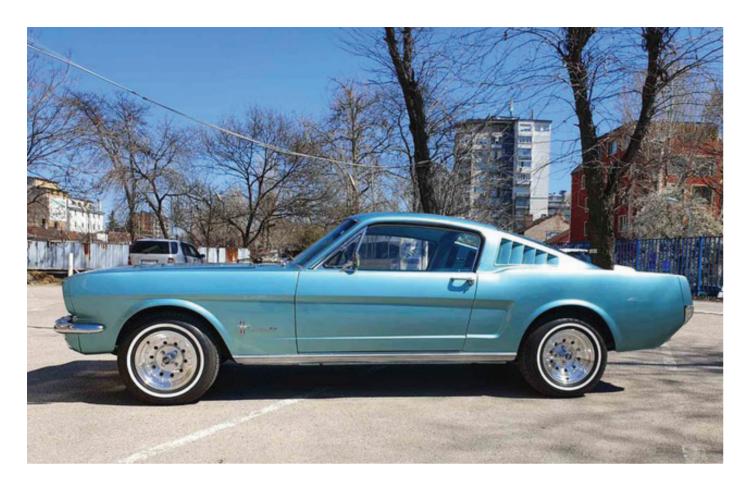

#### MUSTANG FASTBACK

#### Mustang Fastback

година: 1966

начална цена: €50,000

За каузите на УНИЦЕФ-България отива сумата, генерирана над стартовата цена

Колата е закупена от племето Чероки в САЩ и е възстановена изцяло единствено и само с оригинални части.

Технически характеристики – 6-цилиндров редови двигател, 3000 см3, 120 конски сили, карбуратор, делко с чукче и наковалня.

Автомобилът е от първата серия Мустанг, произведен от Форд. Началото на модела датира от средата на 1964 година. Наличен е и оригиналният талон на автомобила.