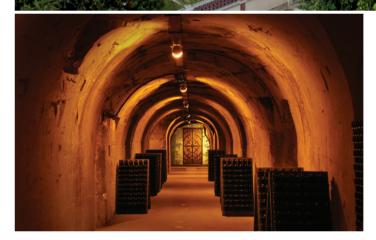

През 4-ти век варовиковите тунели били търпеливо изкопавани, за да се извлекат блокове с варовик, нужни за построяването на града. След това те са разширявани с мрежа от тунели, крипти и трезори, използвани за съхранение на шампанско, продавано от бенедиктинските монаси. Абатството е разрушено по време на Френската революция, но подземните му структури остават непокътнати.

Част от подземните тунели в Реймс са притежание на Maison Taittinger.