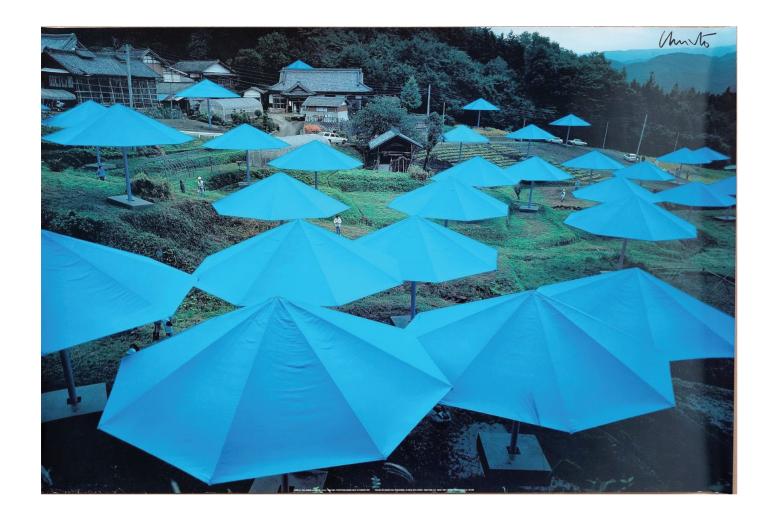

#### ХРИСТО ЯВАШЕВ – КРИСТО

#### Чадърите Ибараки, Япония

техника: цветна офсетова фотография

размер: 67/90 см година: 1991

Оригинален подпис - горен десен ъгъл

"Christo"

начална цена: €1,900

За каузите на УНИЦЕФ-България отива сумата, генерирана над стартовата цена

Реализация на "Чадърите", Япония - САЩ, 1984-91 г.

Проектът се реализира едновременно в две страни, като отразява приликите и разликите в начина на живот и използването на земята в две долини в Япония и САЩ. В долина в префектура Ибараки, Япония, са монтирани 1340 сини чадъра върху площ с размери 19 км на 4 км. По същото време в прохода Техон в Калифорния, САЩ, са поставени 1760 жълти чадъра, върху площ с размери 29 км на 4 км. Всеки чадър е с височина 6 м и диаметър 8,66 м.