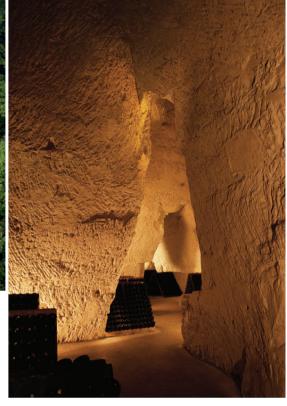

През 4-ти век варовиковите тунели били търпеливо изкопавани, за да се извлекат блокове с варовик, нужни за построяването на града. След това те са разширявани с мрежа от тунели, крипти и трезори, използвани за съхранение на шампанско, продавано от бенедиктинските монаси. Абатството е разрушено по време на Френската революция, но подземните му структури остават непокътнати.

Част от подземните тунели в Реймс са притежание на Maison Taittinger.