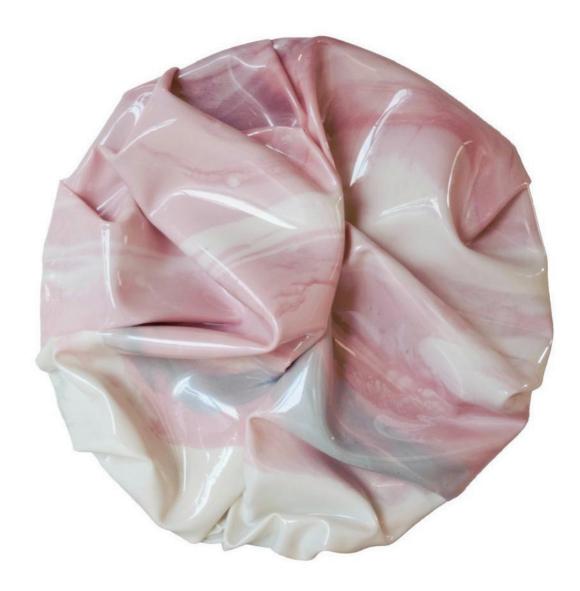

#### НИКОЛ АНДОНОВА - NIKYOTO

#### Innocence

техника: epoxy monochrome plastic on mdf

размер: D100 см година: 2024

начална цена: €1,500

Сюрреалистично творчество на Никол Андонова - NIKYOTO се отличава с изключителните си творчески похвати и има ярко присъствие на съвременната българска арт сцена.

Дигитални портретни картини, свързващи фантастични светове с реалността и хипнотизиращи "изтичащи" картини и скулптури от смола внушават по дързък и вълнуващ начин, че изкуството не е статична категория и не може да бъде поставяно в рамка.

"Ние сме родени да се движим и моите картините провокират и живеят в движение. Любимият ми момент в процеса на създаване на проектите е съчетаването на цветовете и избора на техника. Пристрастена съм към психологическия риск, който носи работата със смола, защото това е материал, който не се ангажира да изпълни първоначалните намерения на артиста", казва NIKYOTO.