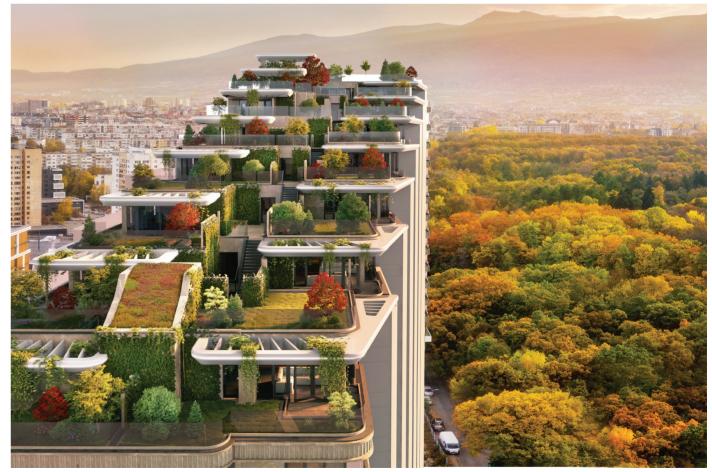

мък и дърво. За осигуряване на максимален процент озеленяване и създаване на повече зони за отдих и детски кътове, проектантите предвиждат извеждането на автомобилния достъп в периферията на комплекса, както и подземно паркиране.

**Комплекс "Озарение"** е както за градския чобек, така и за онзи, който копнее за побече лично пространство и досег с природа и зеленина.

Комплексът разполага с външен басейн с термална вода, детски кътове за игра, външен фитнес, богат на селектирани дървесни видове парк, шумова бариера от естествен камък и стъкло, термопомпи от най-висок клас и фотоволтаични устройства "Smart Flower" за намаляване на енергийните разходи, както и живописен православен параклис.



# Zacoup & Emeranga RTEKS

### ПЪРВАТА ТЕРАСОВИДНА, ОЗЕЛЕНЕНА, УСТОЙЧИВА СГРАДА НА БАЛКАНИТЕ







энерален



## VITOSHAART

CHOHCODY



































артньори