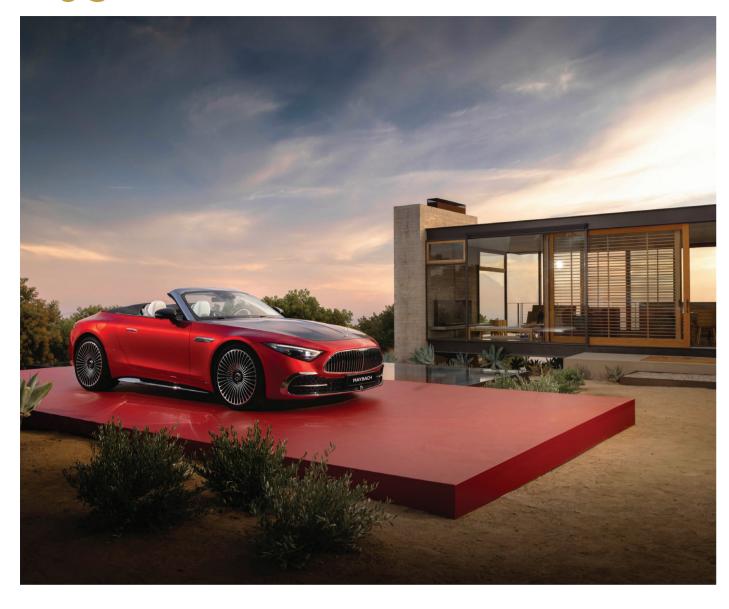

#### Silver Star - квота за Ексклузивния Mercedes-Maybach SL Monogram Series

начална цена: €3,000

Изцяло новият и ексклузивен Mercedes-Maybach SL Monogram съчетава динамично изживяване при шофиране, с всичко, което характеризира марката: отлична изработка, изящни дизайнерски детайли и фини материали. Нова е и уникалната комбинация от цветове и материали за екстериора и интериора, с шарката на Maybach като свързващ елемент на дизайна. Тези специални акценти са изразени както в екстериора, така и в интериора.

#### Ексклузивни екстериорни акценти

Контурите на специфичната за марката, хромирана радиаторна Контурите на специфичната за марката хромирана радиаторна решетка са осветени, както и фино интегрираният надпис МАУ-ВАСН. Отличителният преден капак носи изправена звезда на

#### Mercedes.

Ексклузивно за черния преден капак се предлага шарката на Maybach, вградена в графитено сиво. Този процес по изработка е изключително сложен и фин и се извършва отчасти на ръка Първо, предният капак получава основно покритие, което след това се шлайфа на ръка. След това логото на Maybach се отпечатва върху него. Всяка част от процеса е технически сложна и трябва да се изпълнява с най-голяма прецизност. След това предният капак се покрива с прозрачен матов лак, шлайфа се на ръка и накрая се завършва с допълнителен слой прозрачен матов лак.

Вътрешността на фаровете е завършена с висококачествени акценти в розово злато. Допълнителна хромирана вложка украсява облицовката на праговете. Mercedes-Maybach SL e с 21-инчови ковани джанти в дизайн с 5 отвора или с много спици. Отлично изолираният акустичен мек покрив се състои от светла черна материя, с десен на Maybach лого, фино вграден в антрацит. Задната част се характеризира със задни светлини с печата на Maybach.

Високо ниво на шофиране и акустичен комфорт Комбинацията от 4,0-литров битурбо двигател с 430 kW (585 к.с.) и плавно превключваща автоматична трансмисия 9G TRONIC, с адаптирани характеристики на педала на газта, осигурява изключително динамично удоволствие от шофирането, очаквано от Maybach. Напълно променливото задвижване на всички колела 4МАТІС+ предлага високо сцепление дори при хлъзгави пътни условия, като по този начин повишава безопасността при шофиране. Стандартното кормилно управление на задната ос съчетава пъргавина и стабилност за маневрено и безопасно шофиране